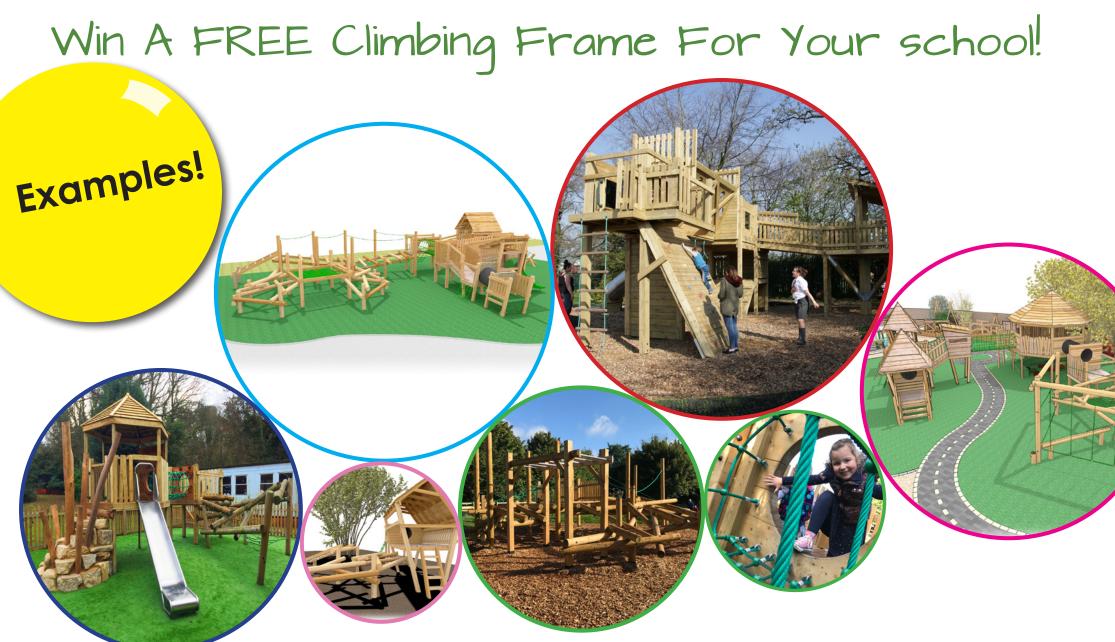

## Win a FREE Climbing Frame For Your School!

Here is your chance to win a FREE climbing frame for your school, by being creative, having fun and designing your dream climbing frame! The winning design will be manufactured and installed, so be sure to take part! The children are now in charge of how fun and exciting their outdoor play can be!