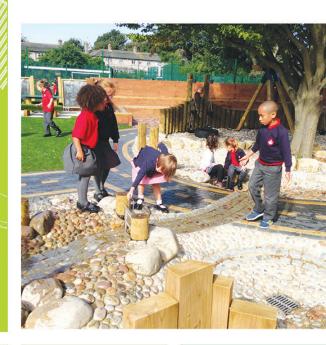

## Win a FREE Climbing Frame For Your School!

Here is your chance to win a FREE climbing frame for your school, by being creative, having fun and designing your dream climbing frame! The winning design will be manufactured and installed, so be sure to take part! The children are now in charge of how fun and exciting their outdoor play can be!

#### Things to consider...

- How big should the frame be?
- What materials should you use?
- How should we make the frame?
- Is the frame inclusive for children of all ages?
- Remember to label the materials!

#### How to enter

Completed designs can be upload to our website at www.timotayplayscapes.co.uk/win or emailed to marketing@timotaygroup.com

We have created an entry form, but you do not have to use it to enter. Please include name, schoo