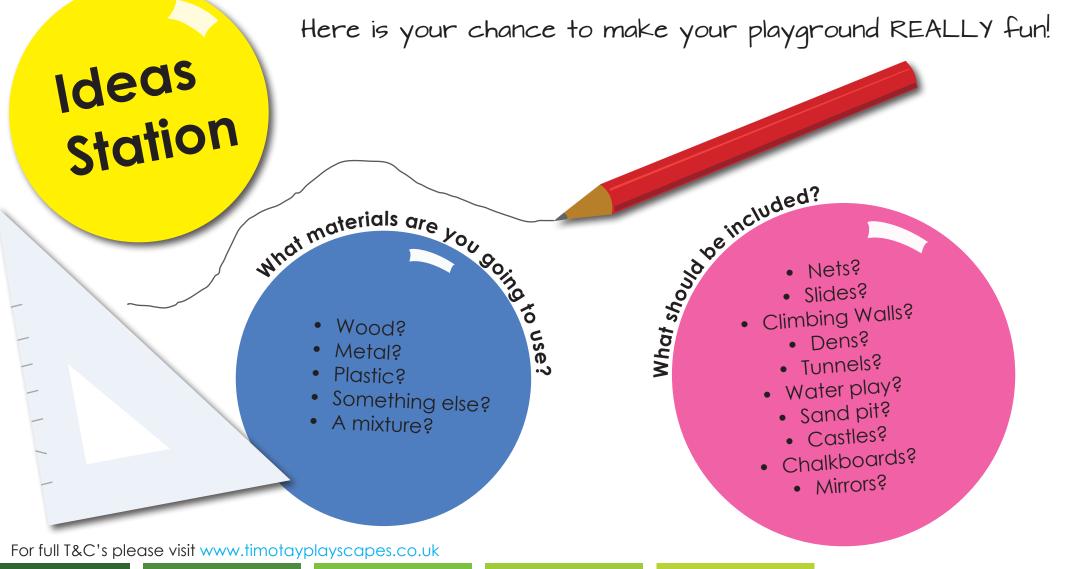

#### Things to consider...

- How big should the frame be?
- What materials should you use?
- How should we make the frame?
- Is the frame inclusive for children of all ages?
- Remember to label the materials!