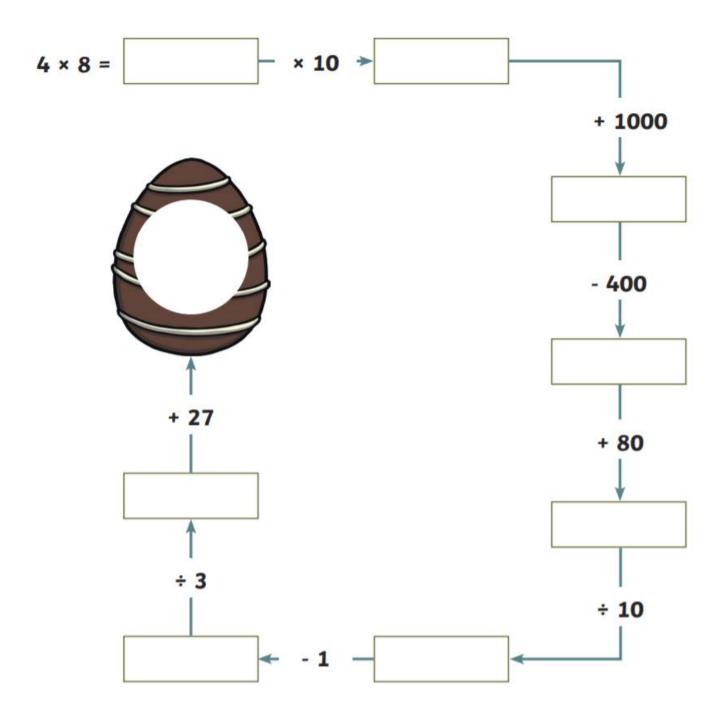

#### Easter problem solving:

What is the decade?



#### What is the time:

Read the times and find the digital equivalent

twenty to seven quarter past six ten to eight
twenty-five past eleven quarter to three five past twelve
twenty past one ten past ten

| 18.15                                   | 12.30            | 11.25   | 19.50 |
|-----------------------------------------|------------------|---------|-------|
| α                                       | not              | lead    | found |
|                                         |                  |         |       |
| 2.45                                    | 7.20             | 12.05   | 6.40  |
| was                                     | next             | dog     | on    |
|                                         |                  |         |       |
| 15.15