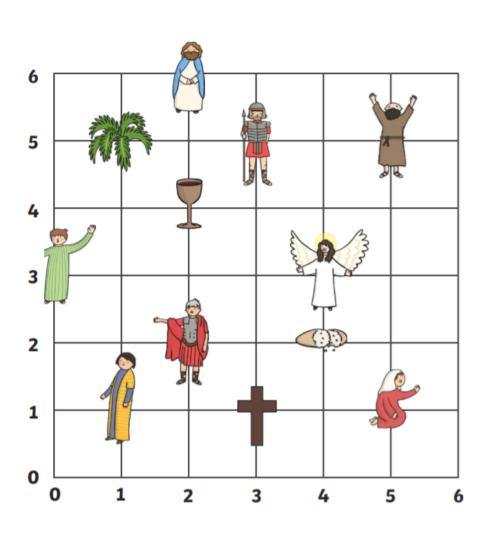

### **Easter Story Coordinates**

What Easter story image is at the following coordinates?

| Jesus          | Barabbas       | bread |   |
|----------------|----------------|-------|---|
| Peter          | Pontius Pilate | cross | + |
| Judas          | palm leaves    | angel |   |
| Mary Magdalene | temple guard   | wine  | 1 |