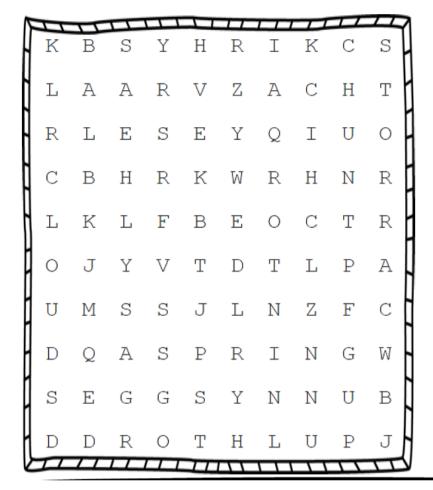

## Easter Word Search!

Eggs
Easter
Bunny
Spring
Flowers
Break
Rain
Basket
Carrots
Chick
Clouds
Hunt