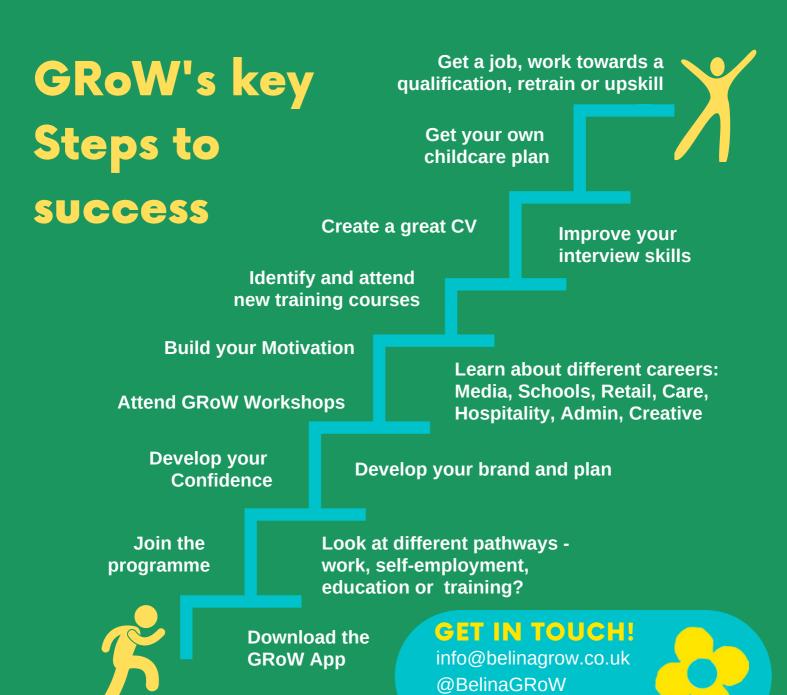

# YOUR GROW JOURNEY

GRoW's flexible offer allows you to choose different pathways depending on what you're looking to achieve. We offer in-person and online events, regular drop-in Coffee Mornings and 24/7 specialist advice and information as well as dedicated Personal Advisers to keep you on track.

When you have completed your GRoW programme you will have gained new confidence and motivation and have benefitted from either new skills, be working towards new qualifications and have the knowledge of how to set up your own business, get ready for work or progress in work, and find a job that suits you and meets your family's needs.